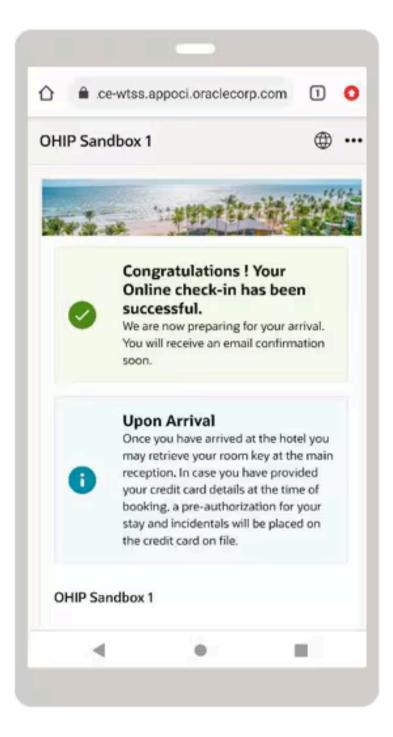

## **Solution** Benefits for guests

Guests can complete arrival tasks in advance, including adding address details and accompanying guests, and review reservation details to ensure they have the best experience.

# **Solution** Benefits for hotels

Reduce check-in times and address staffing needs at the front desk to improve service for arriving guests.