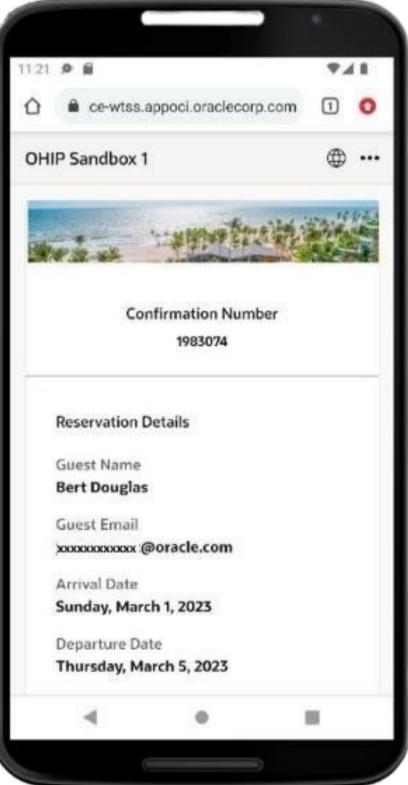

### **Pre-arrival guest engagement** $\langle \rangle$

A secure link lets guests check their reservation, update personal information and address details, and review hotel information.

## **Solution** Benefits for guests

Guests can complete arrival tasks in advance, including adding address details and accompanying guests, and review reservation details to ensure they have the best experience.